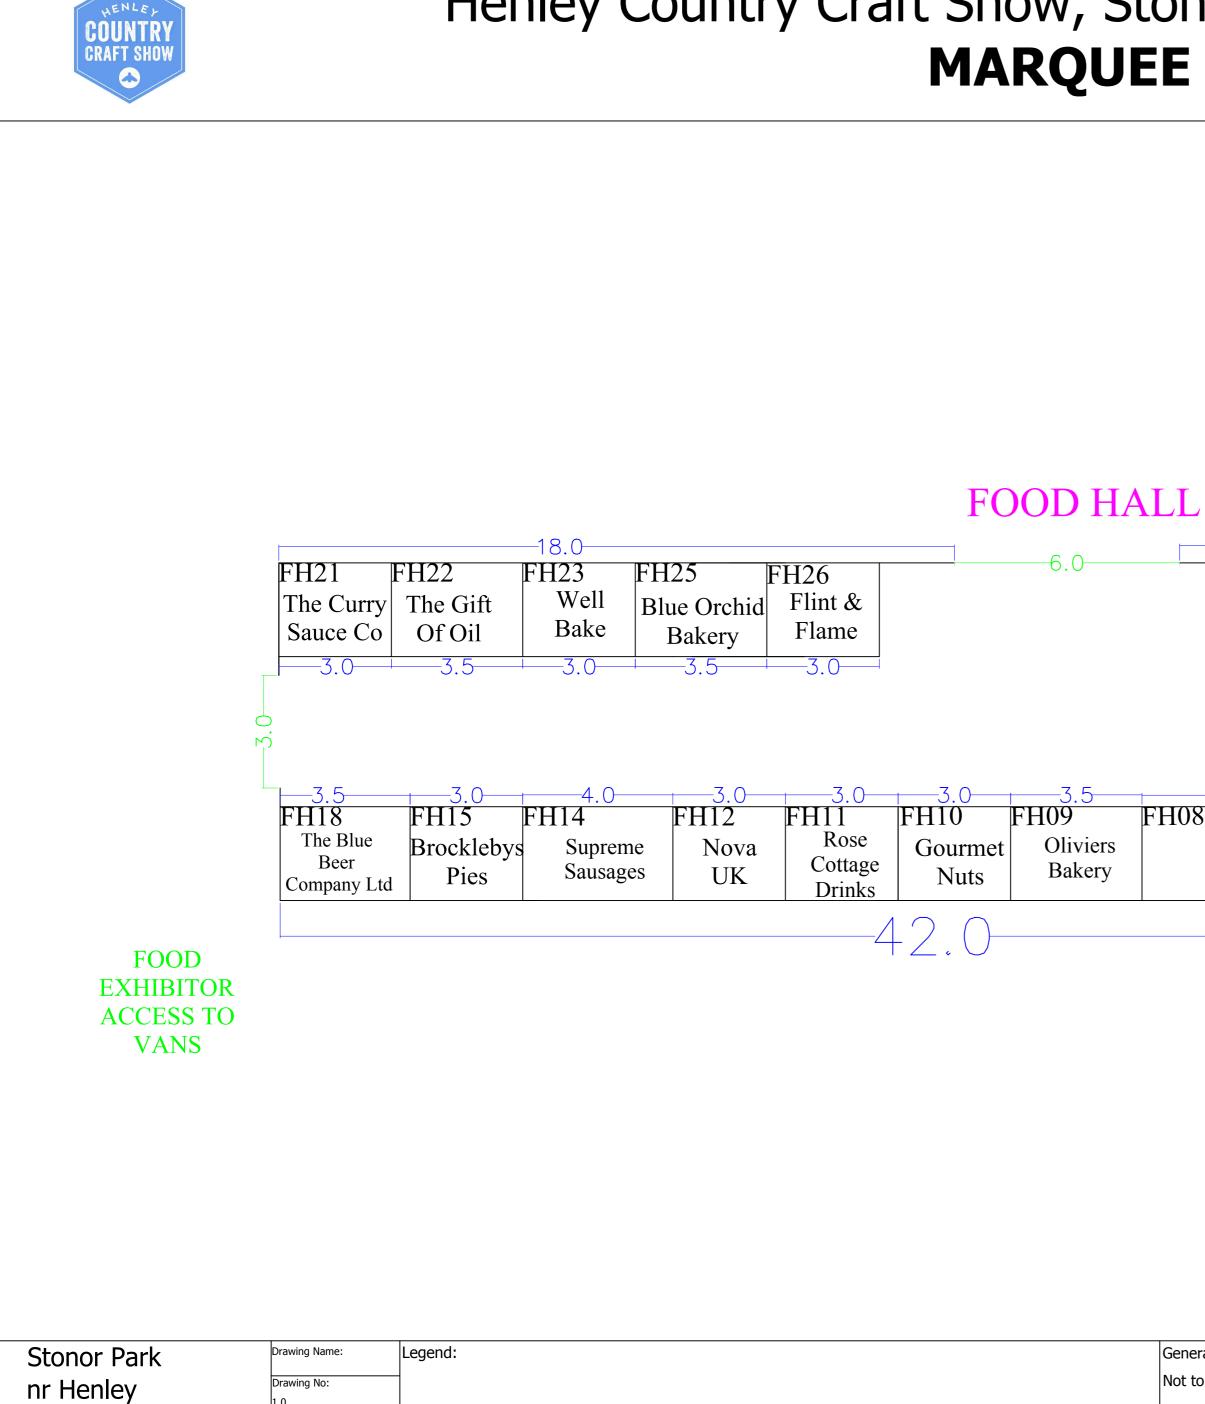

## Henley Country Craft Show, Stonor Park - 23rd - 26th August 2019 **MARQUEE FOOD HALL**

| FH30FH32FH33FH34FH35Truckle<br>CheeseO'Donnel<br>MoonshineWell<br>BakeLime Tree<br>Pantry Foods3.03.03.03.03.03.03.03.03.03.04.03.03.03.03.06.03.03.03.03.0108FH06<br>FH06FH03<br>ConfectioneryFH02<br>UKFH01<br>Yoghurt<br>Delights | 18.0 |         |                        |              |                |                 |   |     |
|--------------------------------------------------------------------------------------------------------------------------------------------------------------------------------------------------------------------------------------|------|---------|------------------------|--------------|----------------|-----------------|---|-----|
| 3.0 3.0 3.0 3.0 3.0 4.0   6.0 3.0 3.0 3.5 3.5   108 FH06 FH03 FH02 FH01   Jane Elizabeth Nova Bexton Yoghurt                                                                                                                         |      | Truckle | O'Donnel               | FH33         | Well           | Lime Tree       | 5 |     |
| H08 FH06 FH03 FH02 FH01<br>Jane Elizabeth Nova Bexton Yoghurt                                                                                                                                                                        |      | 3.0     | 3.0                    | 3.0          | 3.0            | 4.0             |   | 0.0 |
|                                                                                                                                                                                                                                      | H08  |         | FH06<br>Jane Elizabeth | FH03<br>Nova | FH02<br>Bexton | FH01<br>Yoghurt | • |     |