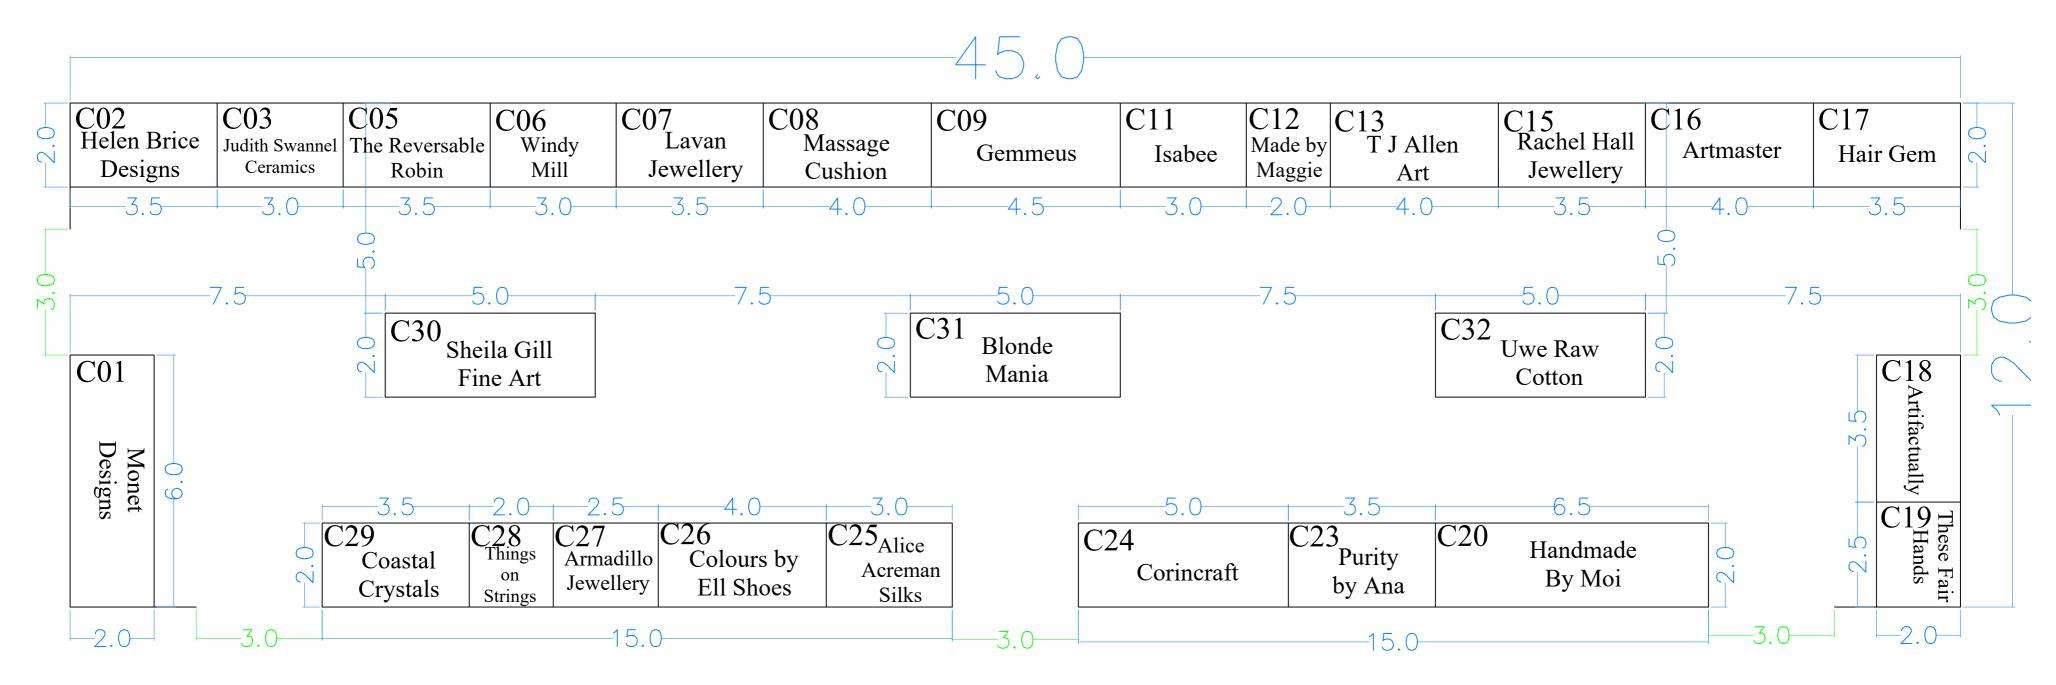

## Henley Country Craft Show, Stonor Park - 27th - 30th August 2021 MARQUEE C

MARQUEE C

| Stonor Park | Drawing Name:                | Legend: | General Notes: |                                                                                 |
|-------------|------------------------------|---------|----------------|---------------------------------------------------------------------------------|
| nr Henley   | Drawing No:                  |         | Not to scale   | Dominic House<br>Seaton Road                                                    |
| •           | Drawing Date:                |         |                | Dominic House<br>Seaton Road<br>Highcliffe<br>Dorset BH23 5HW<br>United Kingdom |
| Scale:      | Show Contact: Steve Mitchell |         |                | Phone: +44 (0)1425 272711<br>Email: info@ichf.co.uk<br>www.ichfevents.co.uk     |