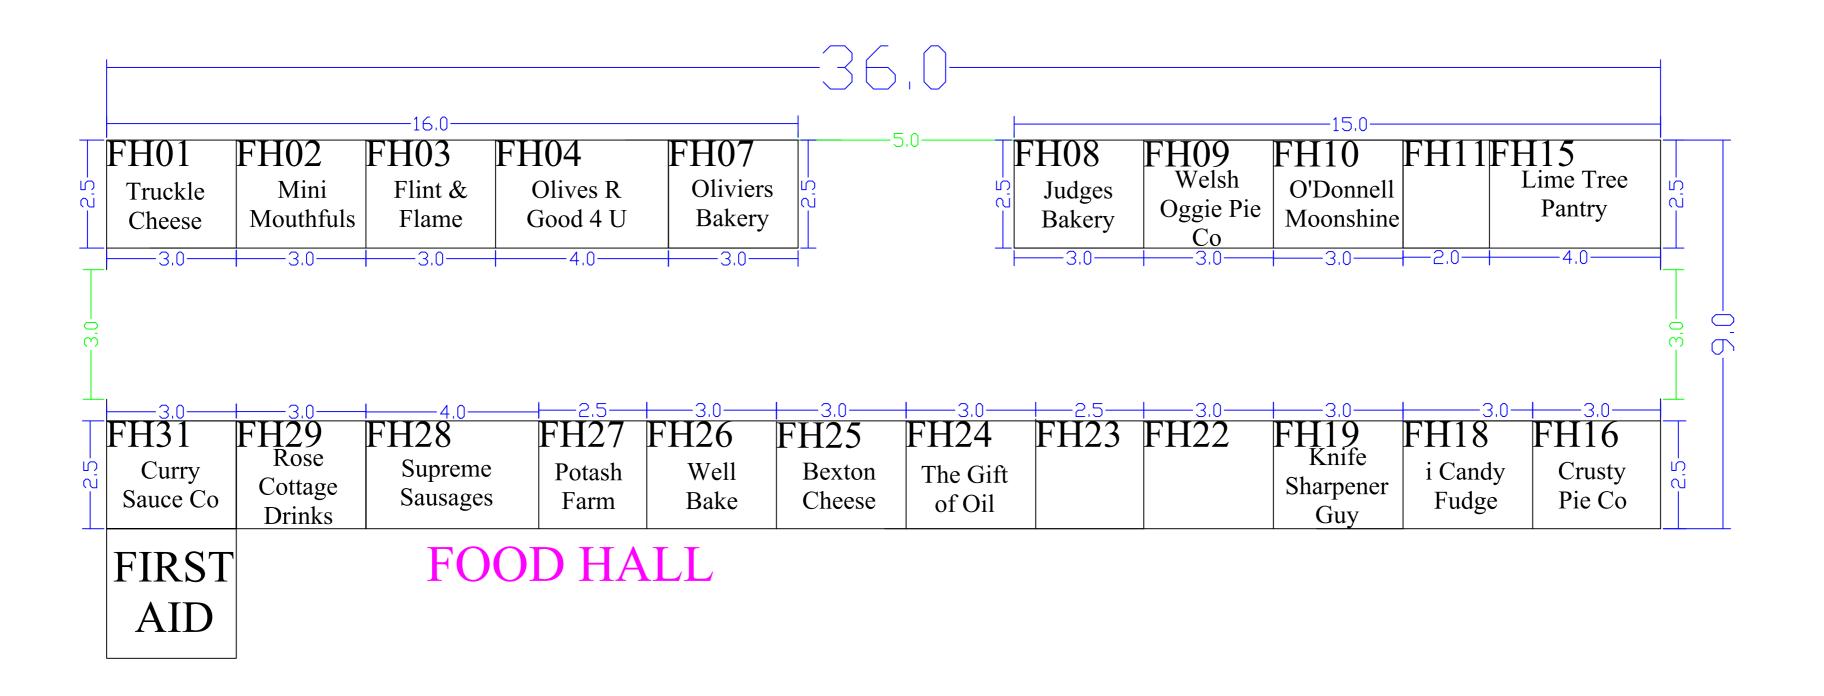

## Weald of Kent Country Craft Show 4th - 6th May 2019 Food Hall

| Penshurst Place | Drawing Name:                | Legend: | General Notes: | <b>ICHF</b> Events                           |
|-----------------|------------------------------|---------|----------------|----------------------------------------------|
| nr Tonbridge    | KS19 OVERALL<br>Drawing No:  |         | Not to scale   | Dominic House<br>Seaton Road                 |
|                 | 1.0<br>Drawing Date:         |         |                | Highcliffe<br>Dorset BH23 5HW                |
|                 | 07/03/2019                   |         |                | United Kingdom Phone: +44 (0)1425 272711     |
| Scale:          | Show Contact:<br>Helen Brown |         |                | Email: info@ichf.co.uk  www.ichfevents.co.uk |